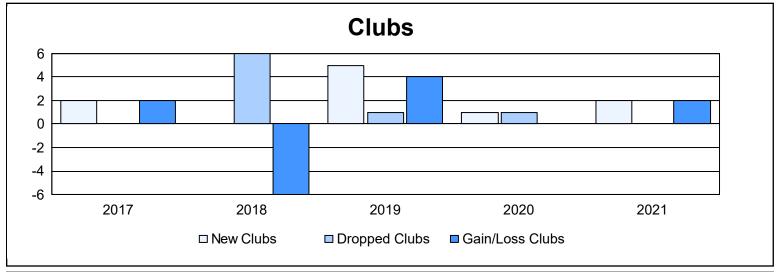

District LA 3 As of June 2021 Cumulative

| Year      | New<br>Clubs | Dropped<br>Clubs | Gain/<br>Loss<br>Clubs | New<br>Members | Charter<br>Members | Reinstate<br>Members | Transfer<br>Members | Total<br>Member<br>Added | Total<br>Members<br>Dropped | Gain/<br>Loss<br>Members |
|-----------|--------------|------------------|------------------------|----------------|--------------------|----------------------|---------------------|--------------------------|-----------------------------|--------------------------|
| 2016-2017 | 2            | 0                | 2                      | 225            | 70                 | 50                   | 3                   | 348                      | 212                         | 136                      |
| 2017-2018 | 0            | 6                | -6                     | 108            | 2                  | 2                    | 9                   | 121                      | 330                         | -209                     |
| 2018-2019 | 5            | 1                | 4                      | 157            | 150                | 1                    | 3                   | 311                      | 178                         | 133                      |
| 2019-2020 | 1            | 1                | 0                      | 102            | 26                 | 9                    | 9                   | 146                      | 302                         | -156                     |
| 2020-2021 | 2            | 0                | 2                      | 188            | 57                 | 3                    | 2                   | 250                      | 214                         | 36                       |
| Average   | 2            | 2                | 0                      | 156            | 61                 | 13                   | 5                   | 235                      | 247                         | -12                      |