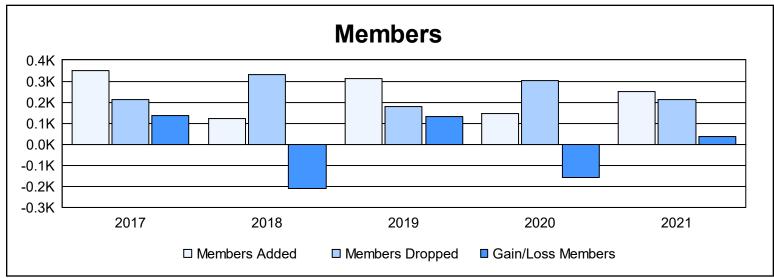

District LA 3 As of June 2021 Cumulative

| Year      | New<br>Clubs | Dropped<br>Clubs | Gain/<br>Loss<br>Clubs | New<br>Members | Charter<br>Members | Reinstate<br>Members | Transfer<br>Members | Total<br>Member<br>Added | Total<br>Members<br>Dropped | Gain/<br>Loss<br>Members |
|-----------|--------------|------------------|------------------------|----------------|--------------------|----------------------|---------------------|--------------------------|-----------------------------|--------------------------|
| 2016-2017 | 2            | 0                | 2                      | 225            | 70                 | 50                   | 3                   | 348                      | 212                         | 136                      |
| 2017-2018 | 0            | 6                | -6                     | 108            | 2                  | 2                    | 9                   | 121                      | 330                         | -209                     |
| 2018-2019 | 5            | 1                | 4                      | 157            | 150                | 1                    | 3                   | 311                      | 178                         | 133                      |
| 2019-2020 | 1            | 1                | 0                      | 102            | 26                 | 9                    | 9                   | 146                      | 302                         | -156                     |
| 2020-2021 | 2            | 0                | 2                      | 188            | 57                 | 3                    | 2                   | 250                      | 214                         | 36                       |
| Average   | 2            | 2                | 0                      | 156            | 61                 | 13                   | 5                   | 235                      | 247                         | -12                      |